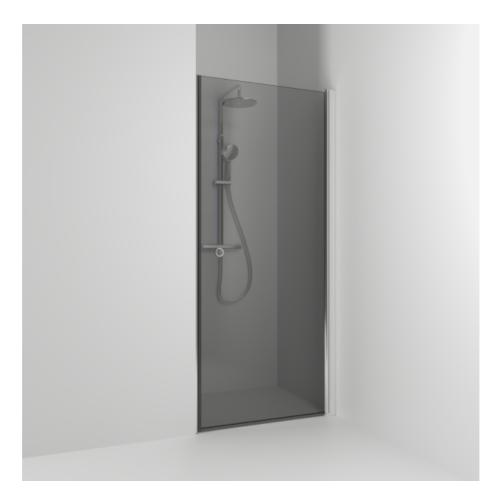

## Alcove shower

SKOGA

Skoga single alcove shower 70 in smoked glass and anodized profiles in polished aluminum. Reversible to the right and left. The shower wall can be adjusted by 4 cm. Tempered safety glass 6 mm with a hole grip. W: 66,3 H: 198 D: 3

Product sheet generated from svedbergs.com 2025-08-23 . For more detailed information  $\underline{click\ here}.$ 

| Order no.        | 60111470               |
|------------------|------------------------|
| EAN              | 7323100357885          |
| Profile          | Polished aluminium     |
| Glass            | Smoked glass           |
| Dimensions       | 70                     |
| Height           | 198 cm                 |
| Material profile | Toughened safety glass |
| Material glass   | Glass thickness        |
| Glass thickness  | 6 mm                   |
| Placement        | Alcove                 |