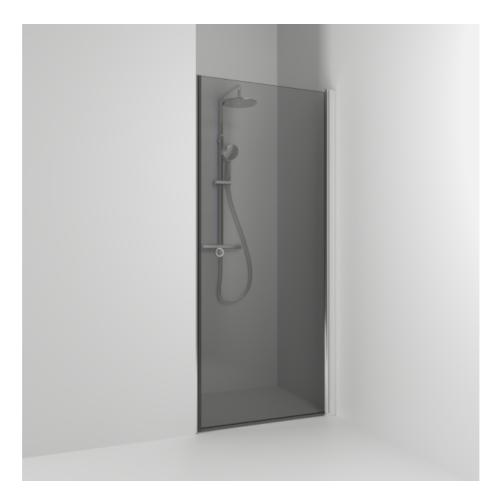

## Alcove shower

SKOGA

Skoga single alcove shower 100 in smoked glass and anodized profiles in polished aluminum. Reversible to the right and left. The shower wall can be adjusted by 4 cm. Tempered safety glass 6 mm with a hole grip. W: 96,3 H: 198 D: 3