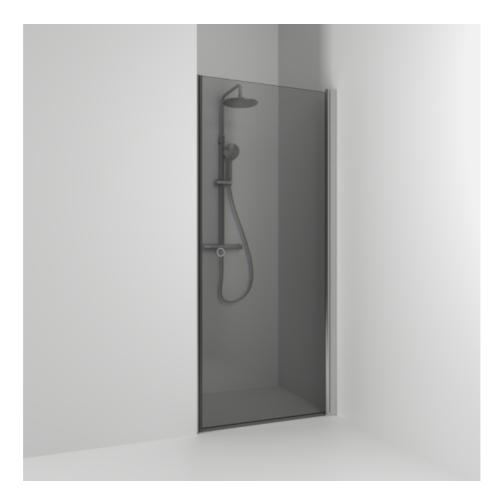

## Alcove shower

SKOGA

Skoga single alcove shower 90 in smoked glass and anodized profiles in matte aluminum. Reversible to the right and left. The shower wall can be adjusted by 4 cm. Tempered safety glass 6 mm with a hole grip. W: 86,3 H: 198 D: 3

Product sheet generated from svedbergs.com 2025-08-23 . For more detailed information  $\underline{click\ here}.$ 

| Order no.        | 60111390               |
|------------------|------------------------|
| EAN              | 7323100357861          |
| Profile          | Matt aluminium         |
| Glass            | Smoked glass           |
| Dimensions       | 90                     |
| Height           | 198 cm                 |
| Material profile | Toughened safety glass |
| Material glass   | Glass thickness        |
| Glass thickness  | 6 mm                   |
| Placement        | Alcove                 |