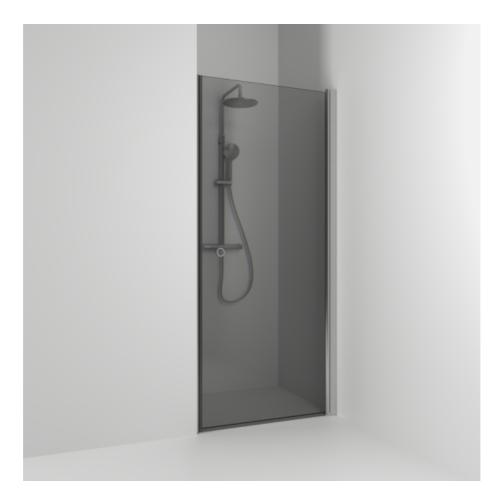

## Alcove shower

SKOGA

Skoga single alcove shower 80 in smoked glass and anodized profiles in matte aluminum. Reversible to the right and left. The shower wall can be adjusted by 4 cm. Tempered safety glass 6 mm with a hole grip. W: 76,3 H: 198 D: 3

Product sheet generated from svedbergs.com 2025-08-23 . For more detailed information <u>click here</u>.

| Order no.        | 60111380               |
|------------------|------------------------|
| EAN              | 7323100357854          |
| Profile          | Matt aluminium         |
| Glass            | Smoked glass           |
| Dimensions       | 80                     |
| Height           | 198 cm                 |
| Material profile | Toughened safety glass |
| Material glass   | Glass thickness        |
| Glass thickness  | 6 mm                   |
| Placement        | Alcove                 |