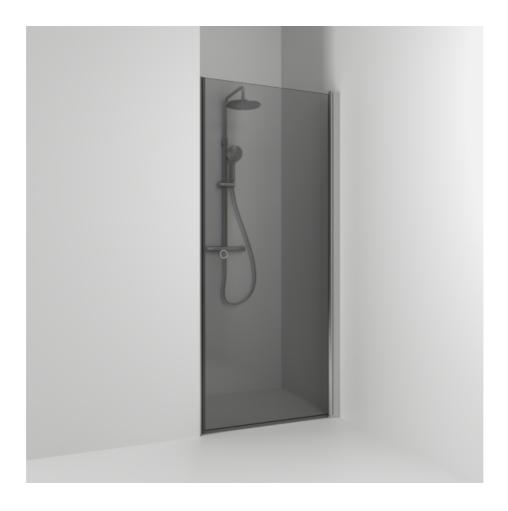

## SKOGA

Skoga single alcove shower 70 in smoked glass and anodized profiles in matte aluminum. Reversible to the right and left. The shower wall can be adjusted by 4 cm. Tempered safety glass 6 mm with a hole grip. W: 66,3 H: 198 D: 3