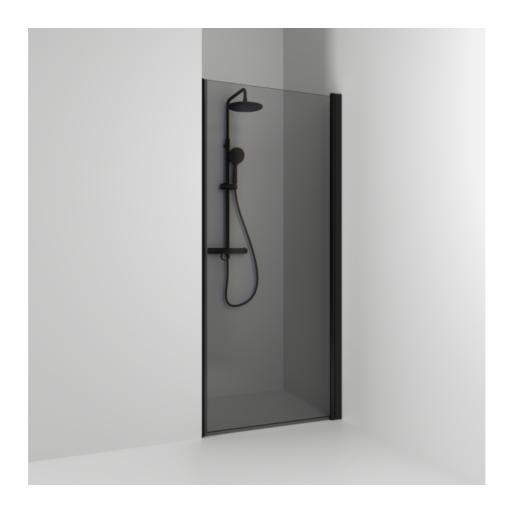

## SKOGA

Skoga single alcove shower 90 in smoked glass and powder-coated profiles in black matte. Reversible to the right and left. The shower wall can be adjusted by 4 cm. Tempered safety glass 6 mm with a hole grip. W: 86,3 H: 198 D: 3