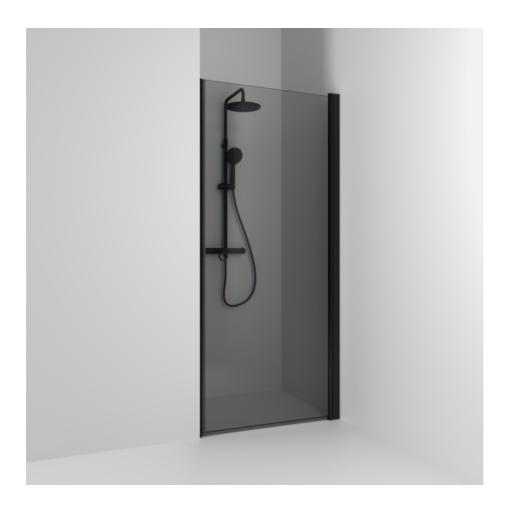

## SKOGA

Skoga single alcove shower 80 in smoked glass and powder-coated profiles in black matte. Reversible to the right and left. The shower wall can be adjusted by 4 cm. Tempered safety glass 6 mm with a hole grip. W: 76,3 H: 198 D: 3

Product sheet generated from svedbergs.com 2025-08-23 . For more detailed information  $\underline{\text{click here}}.$ 

| Order no.        | 60111280               |
|------------------|------------------------|
| EAN              | 7323100357816          |
| Profile          | Black matt             |
| Glass            | Smoked glass           |
| Dimensions       | 80                     |
| Height           | 198 cm                 |
| Material profile | Toughened safety glass |
| Material glass   | Glass thickness        |
| Glass thickness  | 6 mm                   |
| Placement        | Alcove                 |
|                  |                        |