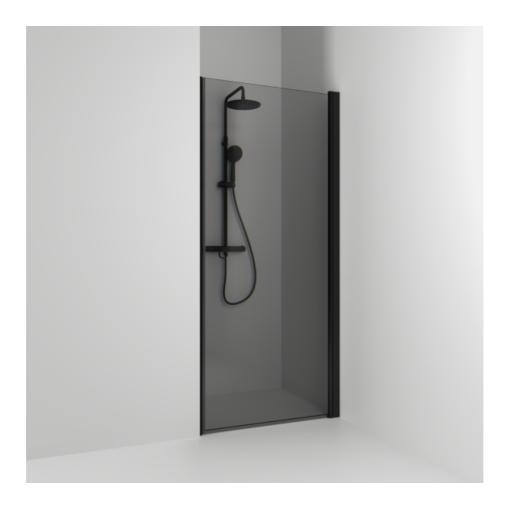

## SKOGA

Skoga single alcove shower 100 in smoked glass and powder-coated profiles in black matte. Reversible to the right and left. The shower wall can be adjusted by 4 cm. Tempered safety glass 6 mm with a hole grip. W: 96,3 H: 198 D: 3