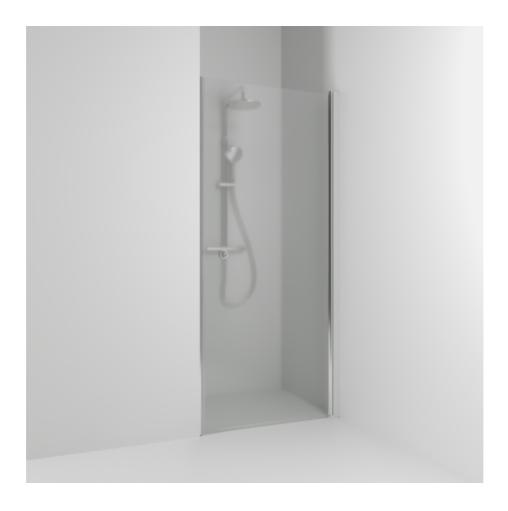

## SKOGA

Skoga single alcove shower 90 in frosted glass and anodized profiles in polished aluminum. Reversible to the right and left. The shower wall can be adjusted by 4 cm. Tempered safety glass 6 mm with a hole grip. W: 86,3 H: 198 D: 3

Product sheet generated from svedbergs.com 2025-08-23 . For more detailed information  $\underline{\text{click here}}.$ 

| EAN 7323100358028  Profile Polished aluminium  Glass Frosted glass  Dimensions 90  Height 198 cm  Material profile Toughened safety glass  Material glass Glass thickness  Glass thickness 6 mm  Placement Alcove | Order no.        | 60108490               |
|-------------------------------------------------------------------------------------------------------------------------------------------------------------------------------------------------------------------|------------------|------------------------|
| Glass Frosted glass  Dimensions 90  Height 198 cm  Material profile Toughened safety glass  Material glass Glass thickness  Glass thickness 6 mm                                                                  | EAN              | 7323100358028          |
| Dimensions 90  Height 198 cm  Material profile Toughened safety glass  Material glass Glass thickness  Glass thickness 6 mm                                                                                       | Profile          | Polished aluminium     |
| Height 198 cm  Material profile Toughened safety glass  Material glass Glass thickness  Glass thickness 6 mm                                                                                                      | Glass            | Frosted glass          |
| Material profile Toughened safety glass  Material glass Glass thickness  Glass thickness 6 mm                                                                                                                     | Dimensions       | 90                     |
| Material glass Glass thickness Glass thickness 6 mm                                                                                                                                                               | Height           | 198 cm                 |
| Glass thickness 6 mm                                                                                                                                                                                              | Material profile | Toughened safety glass |
|                                                                                                                                                                                                                   | Material glass   | Glass thickness        |
| Placement Alcove                                                                                                                                                                                                  | Glass thickness  | 6 mm                   |
|                                                                                                                                                                                                                   | Placement        | Alcove                 |