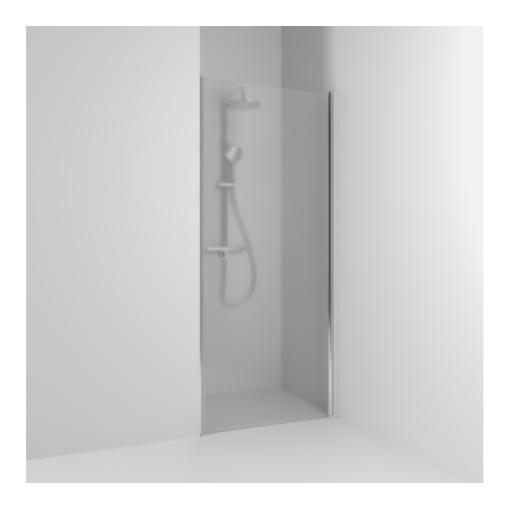

## SKOGA

Skoga single alcove shower 80 in frosted glass and anodized profiles in polished aluminum. Reversible to the right and left. The shower wall can be adjusted by 4 cm. Tempered safety glass 6 mm with a hole grip. W: 76,3 H: 198 D: 3