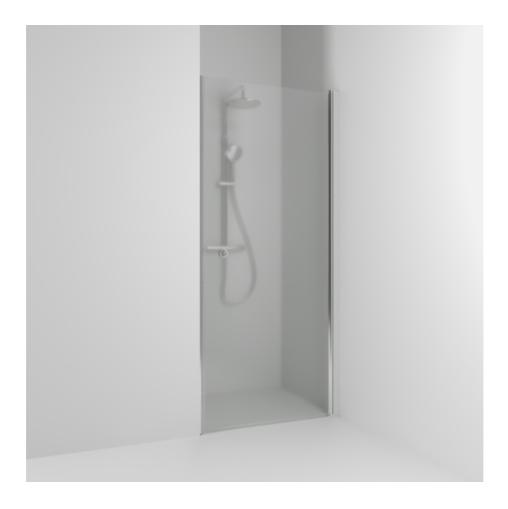

## SKOGA

Skoga single alcove shower 70 in frosted glass and anodized profiles in polished aluminum. Reversible to the right and left. The shower wall can be adjusted by 4 cm. Tempered safety glass 6 mm with a hole grip. W: 66,3 H: 198 D: 3