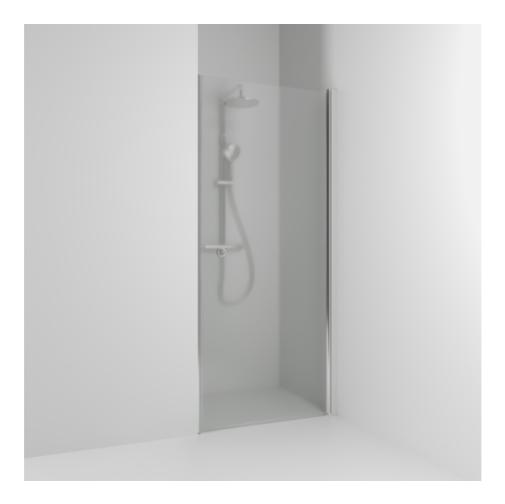

## Alcove shower

SKOGA

Skoga single alcove shower 100 in frosted glass and anodized profiles in polished aluminum. Reversible to the right and left. The shower wall can be adjusted by 4 cm. Tempered safety glass 6 mm with a hole grip. W: 96,3 H: 198 D: 3