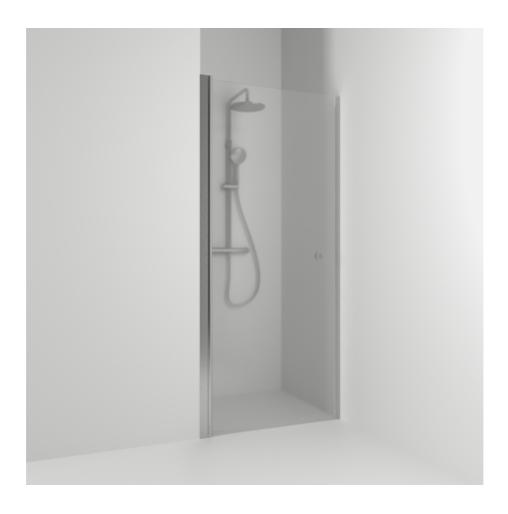

## SKOGA

Skoga single alcove shower 90 in frosted glass and anodized profiles in matte aluminum. Reversible to the right and left. The shower wall can be adjusted by 4 cm. Tempered safety glass 6 mm with a hole grip. W: 86,3 H: 198 D: 3