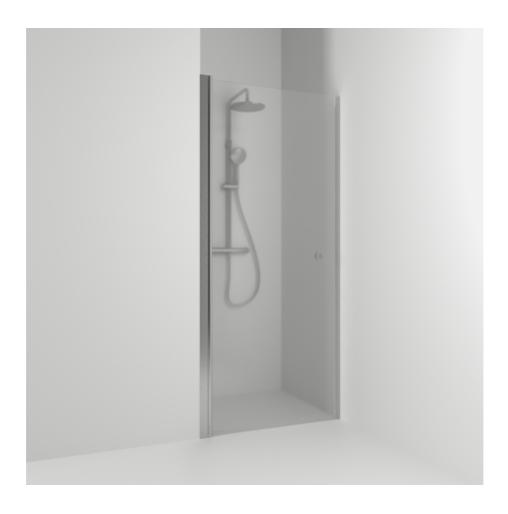

## SKOGA

Skoga single alcove shower 80 in frosted glass and anodized profiles in matte aluminum. Reversible to the right and left. The shower wall can be adjusted by 4 cm. Tempered safety glass 6 mm with a hole grip. W: 76,3 H: 198 D: 3

Product sheet generated from svedbergs.com 2025-08-23 . For more detailed information  $\underline{\text{click here}}.$ 

| Order no.        | 60108380               |
|------------------|------------------------|
| EAN              | 7323100357977          |
| Profile          | Matt aluminium         |
| Glass            | Frosted glass          |
| Dimensions       | 80                     |
| Height           | 198 cm                 |
| Material profile | Toughened safety glass |
| Material glass   | Glass thickness        |
| Glass thickness  | 6 mm                   |
| Placement        | Alcove                 |