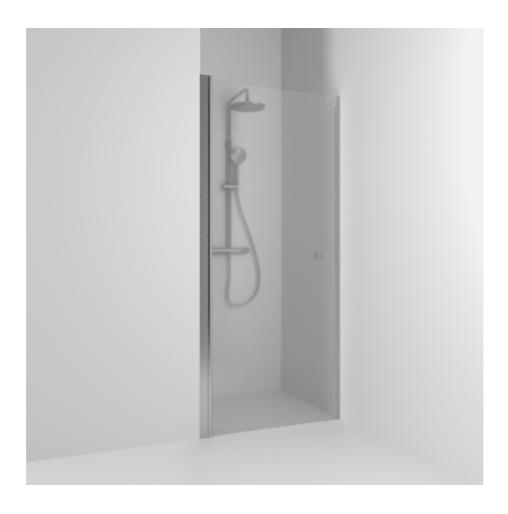

## SKOGA

Skoga single alcove shower 70 in frosted glass and anodized profiles in matte aluminum. Reversible to the right and left. The shower wall can be adjusted by 4 cm. Tempered safety glass 6 mm with a hole grip. W: 66,3 H: 198 D: 3