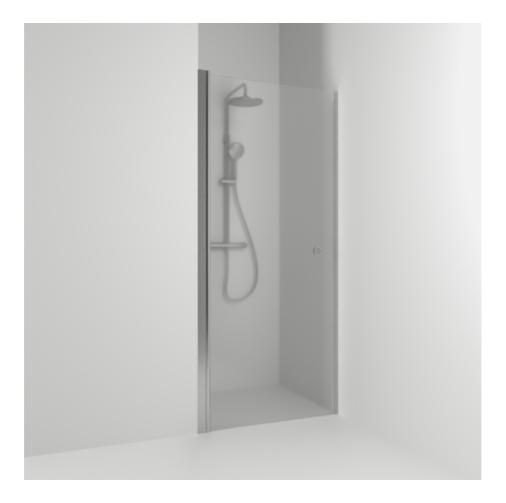

## Alcove shower

SKOGA

Skoga single alcove shower 100 in frosted glass and anodized profiles in matte aluminum. Reversible to the right and left. The shower wall can be adjusted by 4 cm. Tempered safety glass 6 mm with a hole grip. W: 96,3 H: 198 D: 3