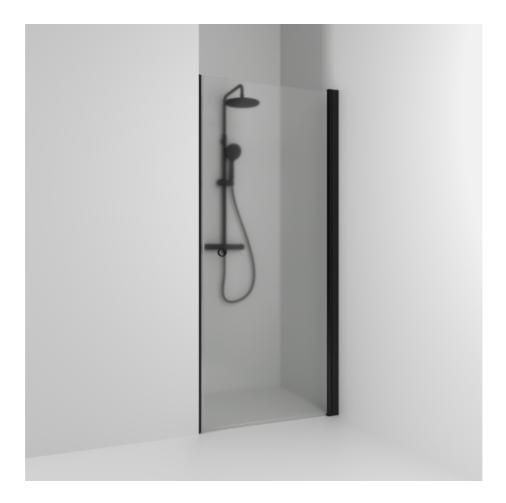

## Alcove shower

SKOGA

Skoga single alcove shower 90 in frosted glass and powder-coated profiles in black matte. Reversible to the right and left. The shower wall can be adjusted by 4 cm. Tempered safety glass 6 mm with a hole grip. W: 86,3 H: 198 D: 3