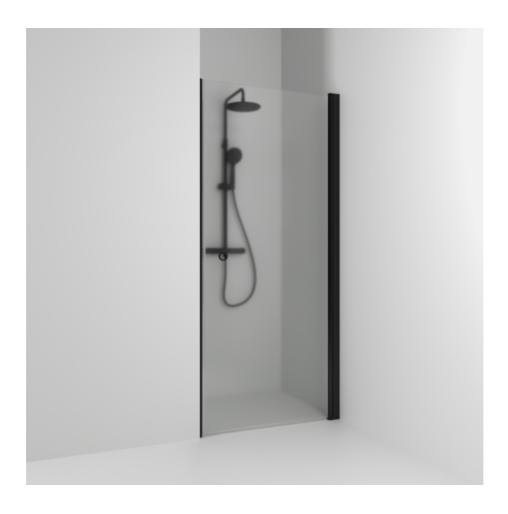

## SKOGA

Skoga single alcove shower 80 in frosted glass and powder-coated profiles in black matte. Reversible to the right and left. The shower wall can be adjusted by 4 cm. Tempered safety glass 6 mm with a hole grip. W: 76,3 H: 198 D: 3