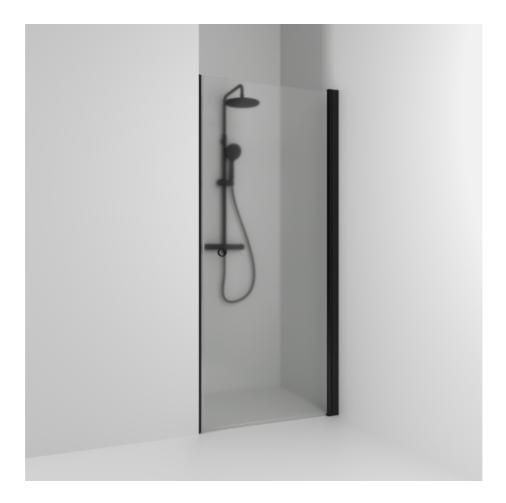

## Alcove shower

SKOGA

Skoga single alcove shower 70 in frosted glass and powder-coated profiles in black matte. Reversible to the right and left. The shower wall can be adjusted by 4 cm. Tempered safety glass 6 mm with a hole grip. W: 66,3 H: 198 D: 3

Product sheet generated from svedbergs.com 2025-08-23 . For more detailed information <u>click here</u>.

| Order no.        | 60108270               |
|------------------|------------------------|
| EAN              | 7323100357922          |
| Profile          | Black matt             |
| Glass            | Frosted glass          |
| Dimensions       | 70                     |
| Height           | 198 cm                 |
| Material profile | Toughened safety glass |
| Material glass   | Glass thickness        |
| Glass thickness  | 6 mm                   |
| Placement        | Alcove                 |