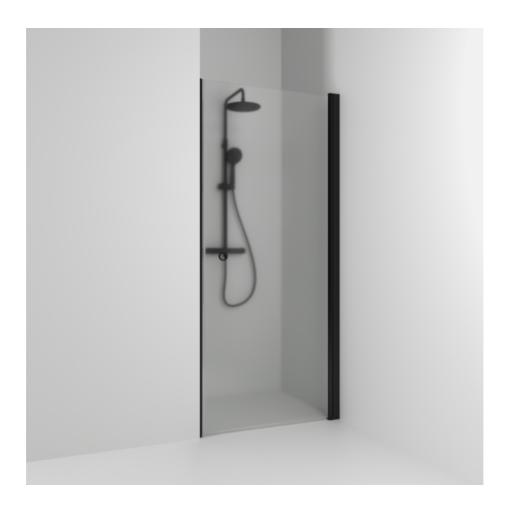

## SKOGA

Skoga single alcove shower 100 in frosted glass and powder-coated profiles in black matte. Reversible to the right and left. The shower wall can be adjusted by 4 cm. Tempered safety glass 6 mm with a hole grip. W: 96,3 H: 198 D: 3