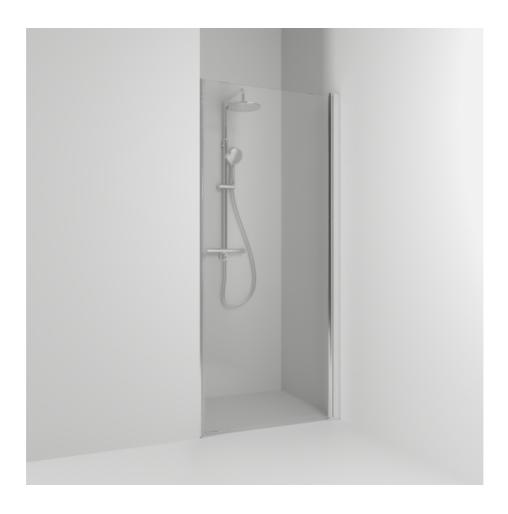

## SKOGA

Skoga single alcove shower 90 in clear glass and anodized profiles in polished aluminum. Reversible to the right and left. The shower wall can be adjusted by 4 cm. Tempered safety glass 6 mm with a hole grip. W: 86,3 H: 198 D: 3

Product sheet generated from svedbergs.com 2025-08-23 . For more detailed information  $\underline{\text{click here}}.$ 

| Order no.        | 60107490               |
|------------------|------------------------|
| EAN              | 7323100357786          |
| Profile          | Polished aluminium     |
| Glass            | Clear glass            |
| Dimensions       | 90                     |
| Height           | 198 cm                 |
| Material profile | Toughened safety glass |
| Material glass   | Glass thickness        |
| Glass thickness  | 6 mm                   |
| Placement        | Alcove                 |