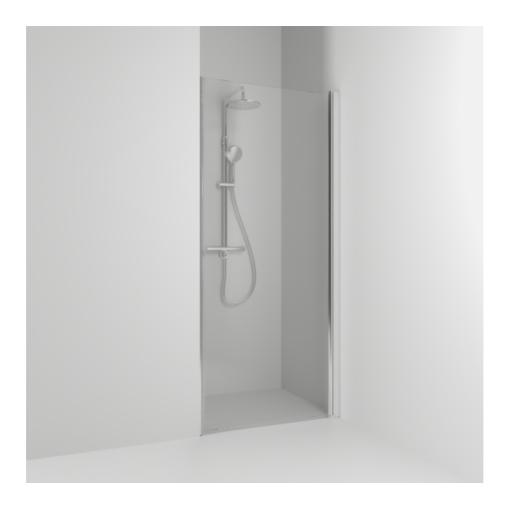

## SKOGA

Skoga single alcove shower 80 in clear glass and anodized profiles in polished aluminum. Reversible to the right and left. The shower wall can be adjusted by 4 cm. Tempered safety glass 6 mm with a hole grip. W: 76,3 H: 198 D: 3

Product sheet generated from svedbergs.com 2025-08-23 . For more detailed information  $\underline{\text{click here}}.$ 

| Order no.        | 60107480               |
|------------------|------------------------|
| EAN              | 7323100357779          |
| Profile          | Polished aluminium     |
| Glass            | Clear glass            |
| Dimensions       | 80                     |
| Height           | 198 cm                 |
| Material profile | Toughened safety glass |
| Material glass   | Glass thickness        |
| Glass thickness  | 6 mm                   |
| Placement        | Alcove                 |