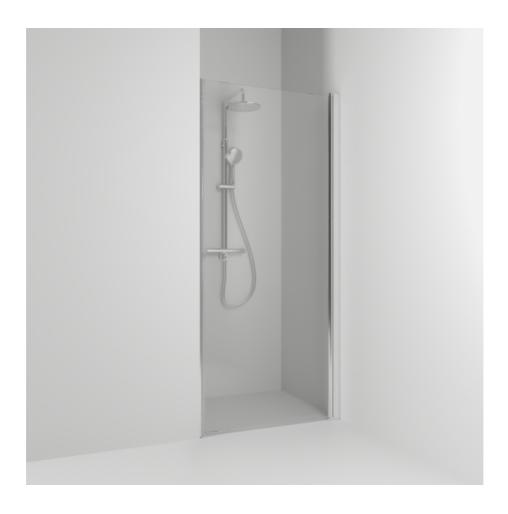

## SKOGA

Skoga single alcove shower 70 in clear glass and anodized profiles in polished aluminum. Reversible to the right and left. The shower wall can be adjusted by 4 cm. Tempered safety glass 6 mm with a hole grip. W: 66,3 H: 198 D: 3