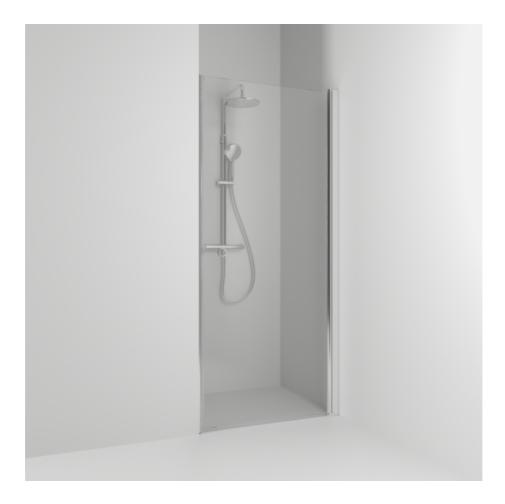

## Alcove shower

SKOGA

Skoga single alcove shower 100 in clear glass and anodized profiles in polished aluminum. Reversible to the right and left. The shower wall can be adjusted by 4 cm. Tempered safety glass 6 mm with a hole grip. W: 96,3 H: 198 D: 3