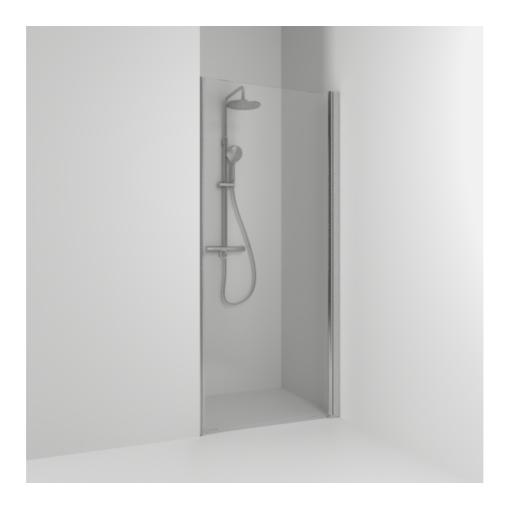

## SKOGA

Skoga single alcove shower 90 in clear glass and anodized profiles in matte aluminum. Reversible to the right and left. The shower wall can be adjusted by 4 cm. Tempered safety glass 6 mm with a hole grip. W: 86,3 H: 198 D: 3

Product sheet generated from svedbergs.com 2025-08-23 . For more detailed information  $\underline{\text{click here}}.$ 

| Order no.        | 60107390               |
|------------------|------------------------|
| EAN              | 7323100357748          |
| Profile          | Matt aluminium         |
| Glass            | Clear glass            |
| Dimensions       | 90                     |
| Height           | 198 cm                 |
| Material profile | Toughened safety glass |
| Material glass   | Glass thickness        |
| Glass thickness  | 6 mm                   |
| Placement        | Alcove                 |
|                  |                        |