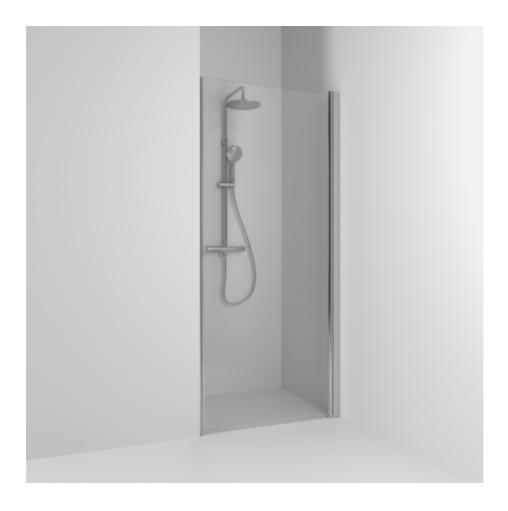

## SKOGA

Skoga single alcove shower 80 in clear glass and anodized profiles in matte aluminum. Reversible to the right and left. The shower wall can be adjusted by 4 cm. Tempered safety glass 6 mm with a hole grip. W: 76,3 H: 198 D: 3