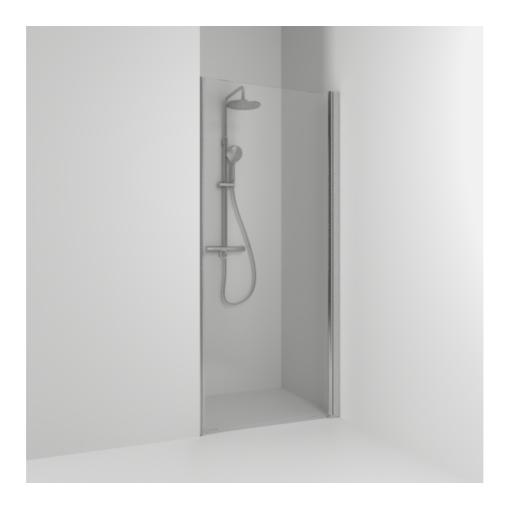

## SKOGA

Skoga single alcove shower 70 in clear glass and anodized profiles in matte aluminum. Reversible to the right and left. The shower wall can be adjusted by 4 cm. Tempered safety glass 6 mm with a hole grip. W: 66,3 H: 198 D: 3