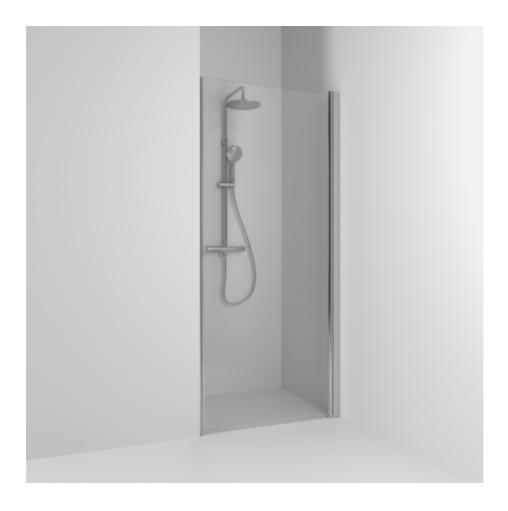

## SKOGA

Skoga single alcove shower 100 in clear glass and anodized profiles in matte aluminum. Reversible to the right and left. The shower wall can be adjusted by 4 cm. Tempered safety glass 6 mm with a hole grip. W: 96,3 H: 198 D: 3