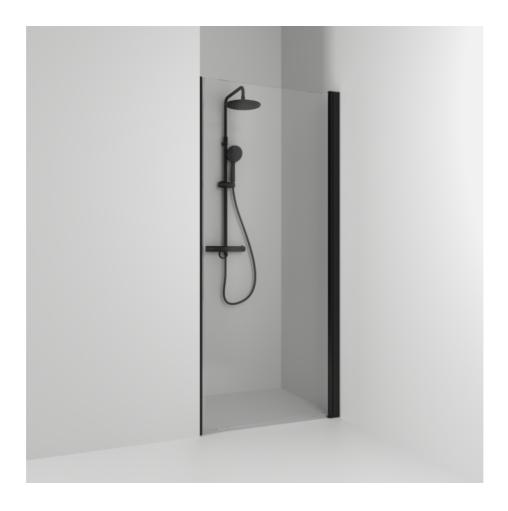

## SKOGA

Skoga single alcove shower 90 in clear glass and powder-coated profiles in black matte. Reversible to the right and left. The shower wall can be adjusted by 4 cm. Tempered safety glass 6 mm with a hole grip. W: 86,3 H: 198 D: 3

Product sheet generated from svedbergs.com 2025-08-23 . For more detailed information  $\underline{\text{click here}}.$ 

| Order no.        | 60107290               |
|------------------|------------------------|
| EAN              | 7323100357700          |
| Profile          | Black matt             |
| Glass            | Clear glass            |
| Dimensions       | 90                     |
| Height           | 198 cm                 |
| Material profile | Toughened safety glass |
| Material glass   | Glass thickness        |
| Glass thickness  | 6 mm                   |
| Placement        | Alcove                 |