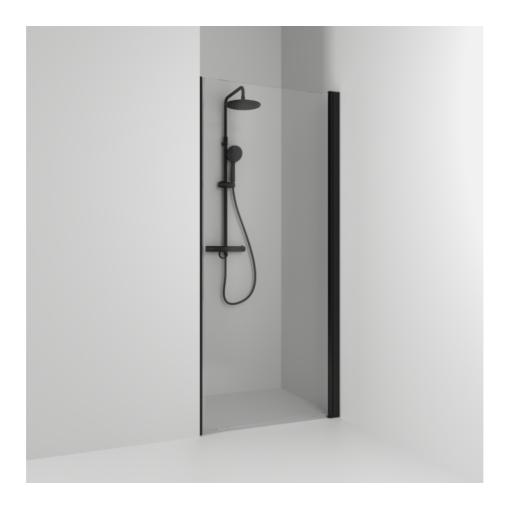

## SKOGA

Skoga single alcove shower 80 in clear glass and powder-coated profiles in black matte. Reversible to the right and left. The shower wall can be adjusted by 4 cm. Tempered safety glass 6 mm with a hole grip. W: 76,3 H: 198 D: 3