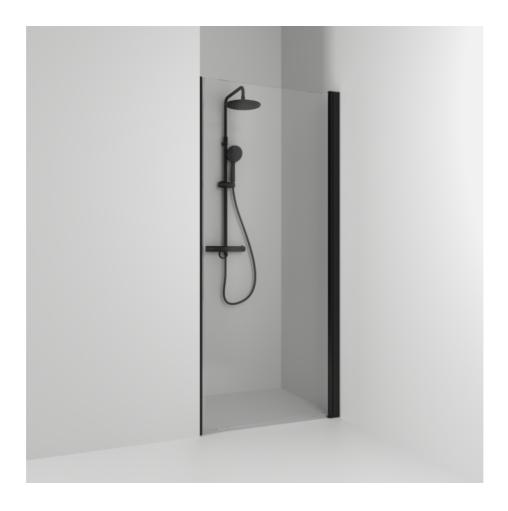

## SKOGA

Skoga single alcove shower 70 in clear glass and powder-coated profiles in black matte. Reversible to the right and left. The shower wall can be adjusted by 4 cm. Tempered safety glass 6 mm with a hole grip. W: 66,3 H: 198 D: 3