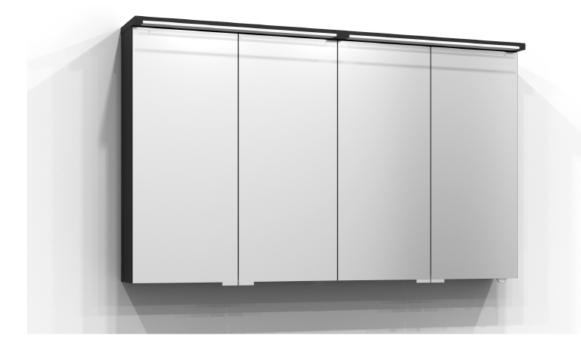

## SKURU

Mirror cabinet Skuru 120 in black ash. The bathroom cabinet has energy-efficient and adjustable LED lighting. Includes washbasin light, socket, residual current device, and two shelves. Skuru is IP44 rated and has system effect: 37,3 W. W: 121 H: 72,5 D: 19