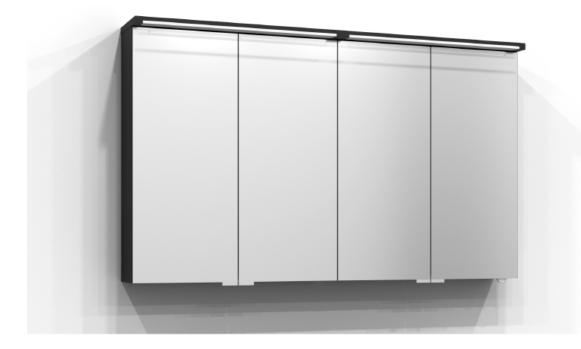

## SKURU

Mirror cabinet Skuru 120 in black ash. The bathroom cabinet has energy-efficient and adjustable LED lighting. Includes washbasin light, socket, and two shelves. Skuru is IP44 rated and has system effect: 37,3 W. W: 121 H: 72,5 D: 19

## SVEDBERGS

| Order no.           | 423120               |
|---------------------|----------------------|
| EAN                 | 7323100349187        |
| Colour              | Black ash            |
| Size (WxHxD) 121    | cm x 72,5 cm x 19 cm |
| Material            | MDF                  |
| Lighting            | LED                  |
| System effect       | 37,3 W               |
| Washbasin lighting  | Yes                  |
| Power outlet        | 230V power socket    |
| Earth fault breaker | No                   |
| Energy efficiency   | F & F                |
| Replaceable LED     | Yes                  |
| Replaceable Driver  | Yes                  |