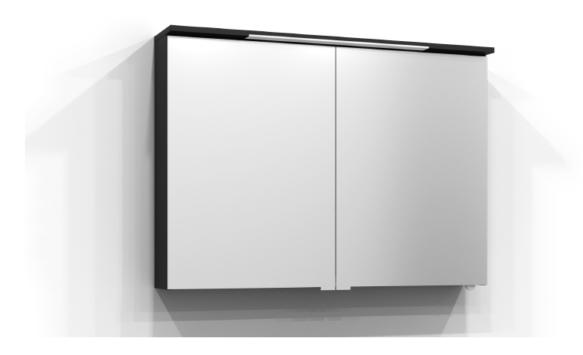

## SKURU

Mirror cabinet Skuru 100 in black ash. The bathroom cabinet has energy-efficient and adjustable LED lighting. Includes washbasin light, socket, residual current device, and two shelves. Skuru is IP44 rated and has system effect: 18,9 W. W: 101 H: 72,5 D: 19