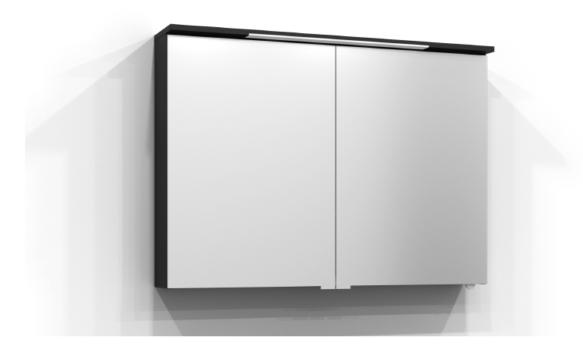

## SKURU

Mirror cabinet Skuru 100 in black ash. The bathroom cabinet has energy-efficient and adjustable LED lighting. Includes washbasin light, socket, and two shelves. Skuru is IP44 rated and has system effect: 18,9 W. W: 101 H: 72,5 D: 19

Product sheet generated from svedbergs.com 2025-08-15 . For more detailed information  $\underline{\text{click here}}$ .

**SVEDBERGS** 

| Order no.           | 423100               |
|---------------------|----------------------|
| EAN                 | 7323100349156        |
| Colour              | Black ash            |
| Size (WxHxD) 101 o  | cm x 72,5 cm x 19 cm |
| Material            | MDF                  |
| Lighting            | LED                  |
| System effect       | 18,9 W               |
| Washbasin lighting  | Yes                  |
| Power outlet        | 230V power socket    |
| Earth fault breaker | No                   |
| Energy efficiency   | F&F                  |
| Replaceable LED     | Yes                  |
| Replaceable Driver  | Yes                  |
|                     |                      |