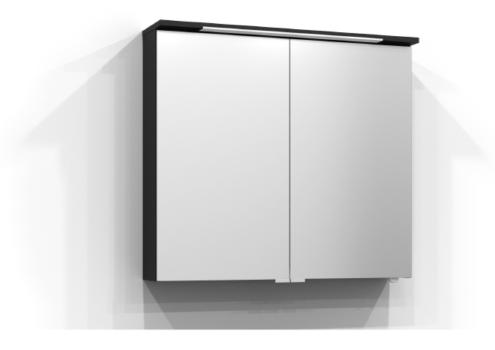

## SKURU

Mirror cabinet Skuru 80 in black ash. The bathroom cabinet has energy-efficient and adjustable LED lighting. Includes washbasin light, socket, residual current device, and two shelves. Skuru is IP44 rated and has system effect: 18,9 W. W: 81 H: 72,5 D: 19

Product sheet generated from svedbergs.com 2025-08-15 . For more detailed information  $\underline{\text{click here}}$ .

**SVEDBERGS** 

| Order no.           | 423080-JFB           |
|---------------------|----------------------|
| EAN                 | 7323100349125        |
| Colour              | Black ash            |
| Size (WxHxD) 81     | cm x 72,5 cm x 19 cm |
| Material            | MDF                  |
| Lighting            | LED                  |
| System effect       | 18,9 W               |
| Washbasin lighting  | Yes                  |
| Power outlet        | 230V power socket    |
| Earth fault breaker | Yes                  |
| Energy efficiency   | F&F                  |
| Replaceable LED     | Yes                  |
| Replaceable Driver  | Yes                  |
|                     |                      |