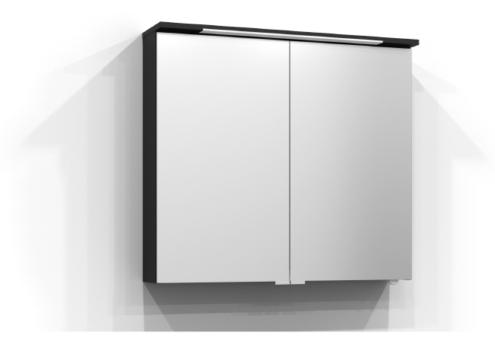

## SKURU

Mirror cabinet Skuru 80 in black ash. The bathroom cabinet has energy-efficient and adjustable LED lighting. Includes washbasin light, socket, and two shelves. Skuru is IP44 rated and has system effect: 18,9 W. W: 81 H: 72,5 D: 19