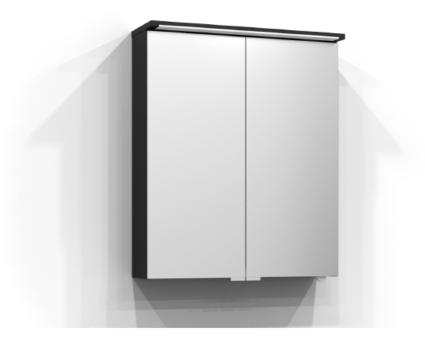

## SKURU

Mirror cabinet Skuru 60 in black ash. The bathroom cabinet has energy-efficient and adjustable LED lighting. Includes washbasin light, socket, residual current device, and two shelves. Skuru is IP44 rated and has system effect: 18,9 W. W: 61 H: 72,5 D: 19

Product sheet generated from svedbergs.com 2025-08-15 . For more detailed information  $\underline{\text{click here}}$ .

**SVEDBERGS** 

| Order no.           | 423060-JFB           |
|---------------------|----------------------|
| EAN                 | 7323100349088        |
| Colour              | Black ash            |
| Size (WxHxD) 61     | cm x 72,5 cm x 19 cm |
| Material            | MDF                  |
| Lighting            | LED                  |
| System effect       | 18,9 W               |
| Washbasin lighting  | Yes                  |
| Power outlet        | 230V power socket    |
| Earth fault breaker | Yes                  |
| Energy efficiency   | F&F                  |
| Replaceable LED     | Yes                  |
| Replaceable Driver  | Yes                  |
|                     |                      |