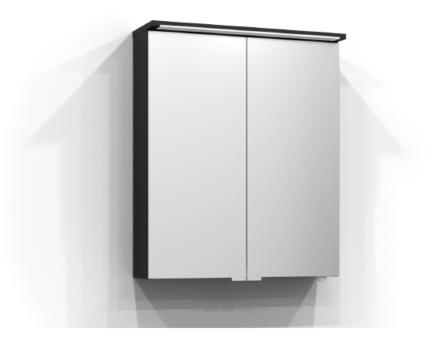

## SKURU

Mirror cabinet Skuru 60 in black ash. The bathroom cabinet has energy-efficient and adjustable LED lighting. Includes washbasin light, socket, and two shelves. Skuru is IP44 rated and has system effect: 18,9 W. W: 61 H: 72,5 D: 19

Product sheet generated from svedbergs.com 2025-08-15 . For more detailed information  $\underline{\text{click here}}$ .

**SVEDBERGS** 

| Order no.           | 423060               |
|---------------------|----------------------|
| EAN                 | 7323100349071        |
| Colour              | Black ash            |
| Size (WxHxD) 61     | cm x 72,5 cm x 19 cm |
| Material            | MDF                  |
| Lighting            | LED                  |
| System effect       | 18,9 W               |
| Washbasin lighting  | Yes                  |
| Power outlet        | 230V power socket    |
| Earth fault breaker | No                   |
| Energy efficiency   | F&F                  |
| Replaceable LED     | Yes                  |
| Replaceable Driver  | Yes                  |
|                     |                      |