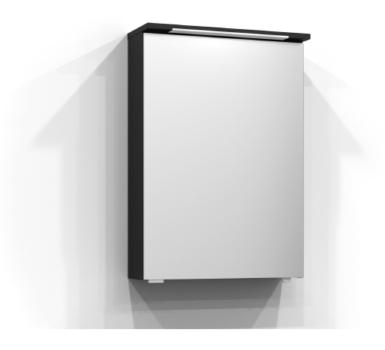

## SKURU

Mirror cabinet Skuru 50 in black ash. The bathroom cabinet has energy-efficient and adjustable LED lighting. Includes washbasin light, socket, residual current device, and two shelves. Skuru is IP44 rated and has system effect: 11,9 W. W: 51 H: 72,5 D: 19

Product sheet generated from svedbergs.com 2025-08-15 . For more detailed information  $\underline{\text{click here}}$ .

**SVEDBERGS** 

| Order no.          | 423050-JFB             |
|--------------------|------------------------|
| EAN                | 7323100349057          |
| Colour             | Black ash              |
| Size (WxHxD) 5     | 1 cm x 72,5 cm x 19 cm |
| Material           | MDF                    |
| Lighting           | LED                    |
| System effect      | 11,9 W                 |
| Washbasin lightin  | g Yes                  |
| Power outlet       | 230V power socket      |
| Earth fault breake | r Yes                  |
| Energy efficiency  | F&F                    |
| Replaceable LED    | Yes                    |
| Replaceable Drive  | r Yes                  |
|                    |                        |