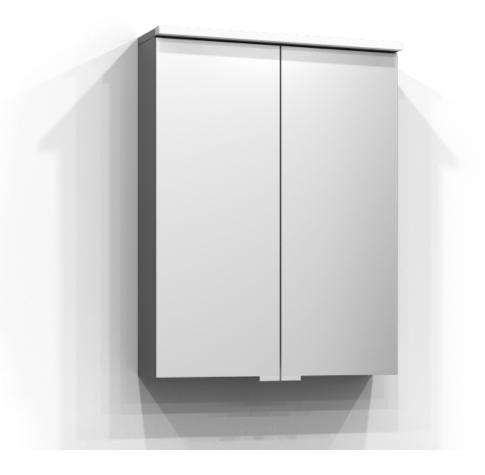

## **BLOC**

Mirror cabinet Bloc 55 in grey. The bathroom cabinet has energy-efficient LED lighting. Includes socket and two shelves. Bloc is IP44 rated and has system effect: 10 W. W: 55 H: 71,6 D: 15,1