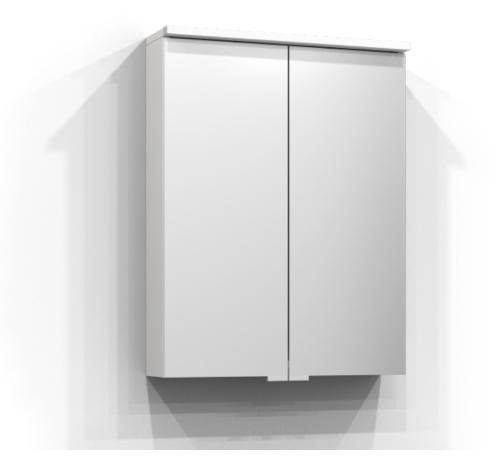

## **BLOC**

Mirror cabinet Bloc 55 in white. The bathroom cabinet has energy-efficient LED lighting. Includes socket and two shelves. Bloc is IP44 rated and has system effect: 10 W. W: 55 H: 71,6 D: 15,1