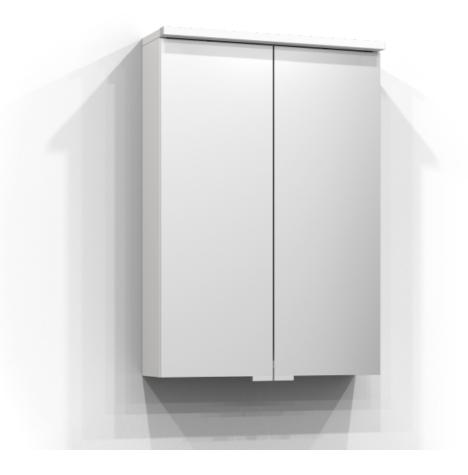

## **BLOC**

Mirror cabinet Bloc 50 in white. The bathroom cabinet has energy-efficient LED lighting. Includes socket and two shelves. Bloc is IP44 rated and has system effect: 8,96 W. W: 50 H: 71,6 D: 15,1