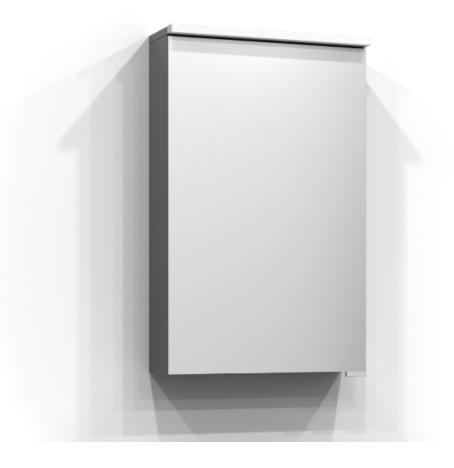

## **BLOC**

Mirror cabinet Bloc 45 in grey. The bathroom cabinet has energy-efficient LED lighting. Includes socket and two shelves. Bloc is IP44 rated and has system effect: 7,84 W. W: 45 H: 71,6 D: 15,1