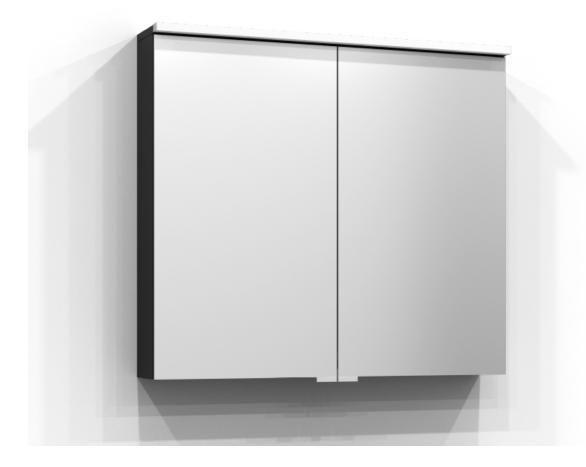

## SAREK

Mirror cabinet Sarek 80 in black ash. The bathroom cabinet has energy-efficient LED lighting. Includes socket, residual current device, and two shelves. Sarek is IP44 rated and has system effect: 14,7 W. W: 80 H: 71,6 D: 15,1

Product sheet generated from svedbergs.com 2025-08-15 . For more detailed information <u>click here</u>.

| Order no.              | 223080-JFB              |
|------------------------|-------------------------|
| EAN                    | 7323100349019           |
| Colour                 | Black ash               |
| Size (WxHxD)           | 80 cm x 72 cm x 15,1 cm |
| Material               | Particle board          |
| Lighting               | LED                     |
| System effect          | 14,7 W                  |
| Washbasin lighting     |                         |
| Power outlet           | 230V power socket       |
| Earth fault brea       | ker Yes                 |
| Energy efficience      | cy F                    |
| Replaceable LE         | D Yes                   |
| Replaceable Driver Yes |                         |