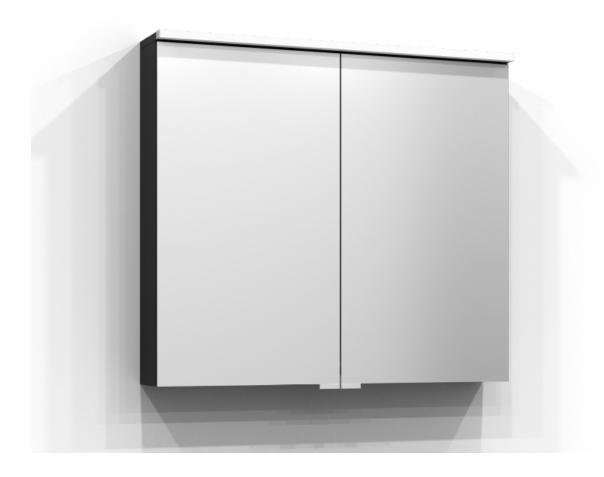

## SAREK

Mirror cabinet Sarek 80 in black ash. The bathroom cabinet has energy-efficient LED lighting. Includes socket and two shelves. Sarek is IP44 rated and has system effect: 14,7 W. W: 80 H: 71,6 D: 15,1