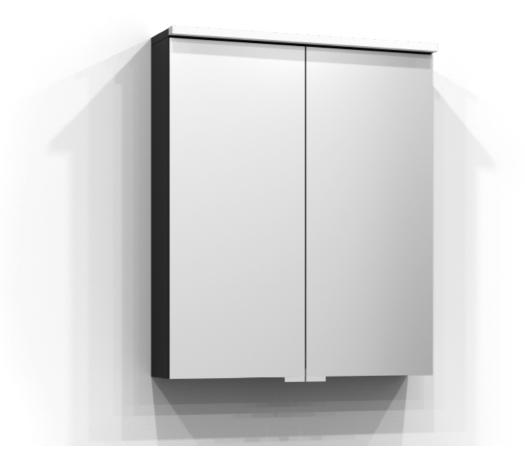

## SAREK

Mirror cabinet Sarek 60 in black ash. The bathroom cabinet has energy-efficient LED lighting. Includes socket, residual current device, and two shelves. Sarek is IP44 rated and has system effect: 12,3 W. W: 60 H: 71,6 D: 15,1