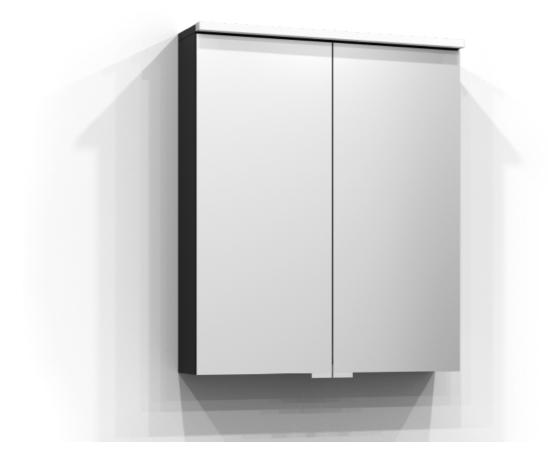

## SAREK

Mirror cabinet Sarek 60 in black ash. The bathroom cabinet has energy-efficient LED lighting. Includes socket and two shelves. Sarek is IP44 rated and has system effect: 12,3 W. W: 60 H: 71,6 D: 15,1

Product sheet generated from svedbergs.com 2025-08-15 . For more detailed information  $\underline{click\ here}.$ 

| Order no.           | 223060                 |
|---------------------|------------------------|
| EAN                 | 7323100348951          |
| Colour              | Black ash              |
| Size (WxHxD) 6      | 0 cm x 72 cm x 15,1 cm |
| Material            | Particle board         |
| Lighting            | LED                    |
| System effect       | 12,3 W                 |
| Washbasin lighting  |                        |
| Power outlet        | 230V power socket      |
| Earth fault breaker | r No                   |
| Energy efficiency   | F                      |
| Replaceable LED     | Yes                    |
| Replaceable Drive   | r Yes                  |