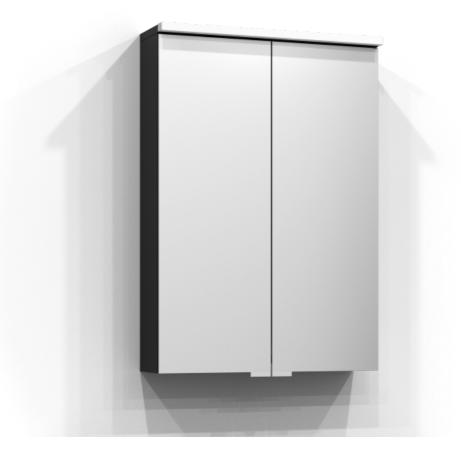

## SAREK

Mirror cabinet Sarek 50 in black ash. The bathroom cabinet has energy-efficient LED lighting. Includes socket, residual current device, and two shelves. Sarek is IP44 rated and has system effect: 8,96 W. W: 50 H: 71,6 D: 15,1

Product sheet generated from svedbergs.com 2025-08-15 . For more detailed information  $\underline{\text{click here}}.$ 

**SVEDBERGS** 

| Order no.          | 223050-JFB              |
|--------------------|-------------------------|
| EAN                | 7323100348913           |
| Colour             | Black ash               |
| Size (WxHxD) 5     | 60 cm x 72 cm x 15,1 cm |
| Material           | Particle board          |
| Lighting           | LED                     |
| System effect      | 8,96 W                  |
| Washbasin lighting |                         |
| Power outlet       | 230V power socket       |
| Earth fault breake | r Yes                   |
| Energy efficiency  | F                       |
| Replaceable LED    | Yes                     |
| Replaceable Drive  | er Yes                  |
|                    |                         |