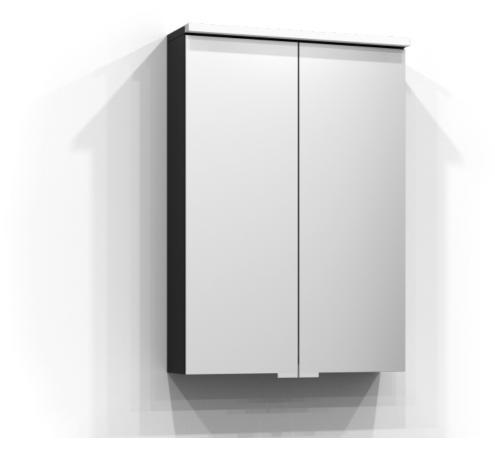

## SAREK

Mirror cabinet Sarek 50 in black ash. The bathroom cabinet has energy-efficient LED lighting. Includes socket and two shelves. Sarek is IP44 rated and has system effect: 8,96 W. W: 50 H: 71,6 D: 15,1

Product sheet generated from svedbergs.com 2025-08-15 . For more detailed information  $\underline{click\ here}.$ 

| Order no.           | 223050                 |
|---------------------|------------------------|
| EAN                 | 7323100348906          |
| Colour              | Black ash              |
| Size (WxHxD) 50     | ) cm x 72 cm x 15,1 cm |
| Material            | Particle board         |
| Lighting            | LED                    |
| System effect       | 8,96 W                 |
| Washbasin lighting  |                        |
| Power outlet        | 230V power socket      |
| Earth fault breaker | No                     |
| Energy efficiency   | F                      |
| Replaceable LED     | Yes                    |
| Replaceable Driver  | Yes                    |